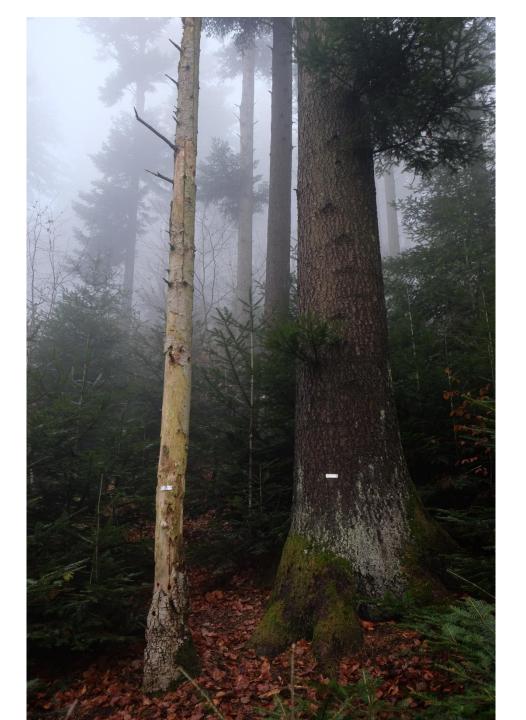

### Observation

Douglas Fir

City of Freiburg / St. Ulrich valley

Apparent competition?

is maybe the hunting regime the factor?