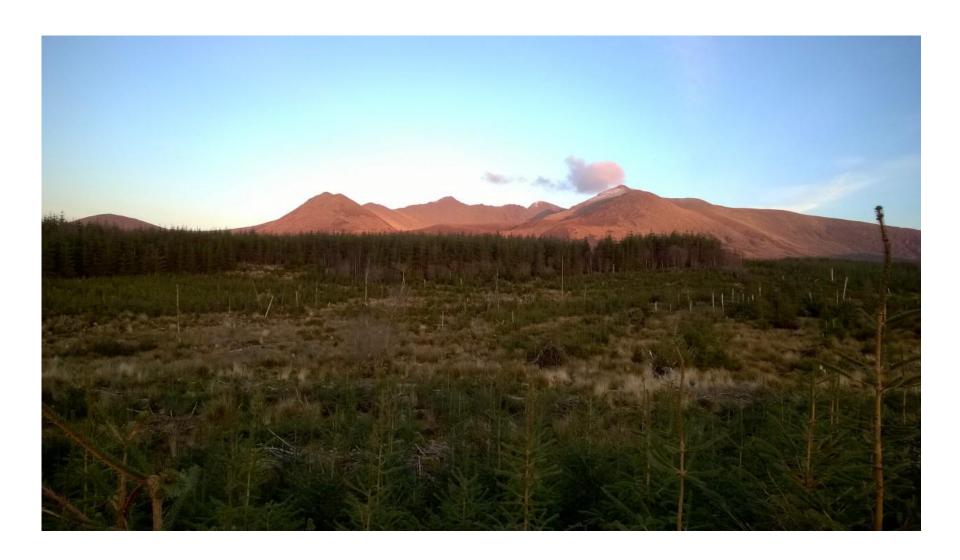

## Sika - Sitka

#### Case study Ireland

- Sika deer introdruced to enrich hunting
- Sitka spruce introdruced to establish profitable forestry
- Combination of effects reduce forestry in Ireland to one tree species